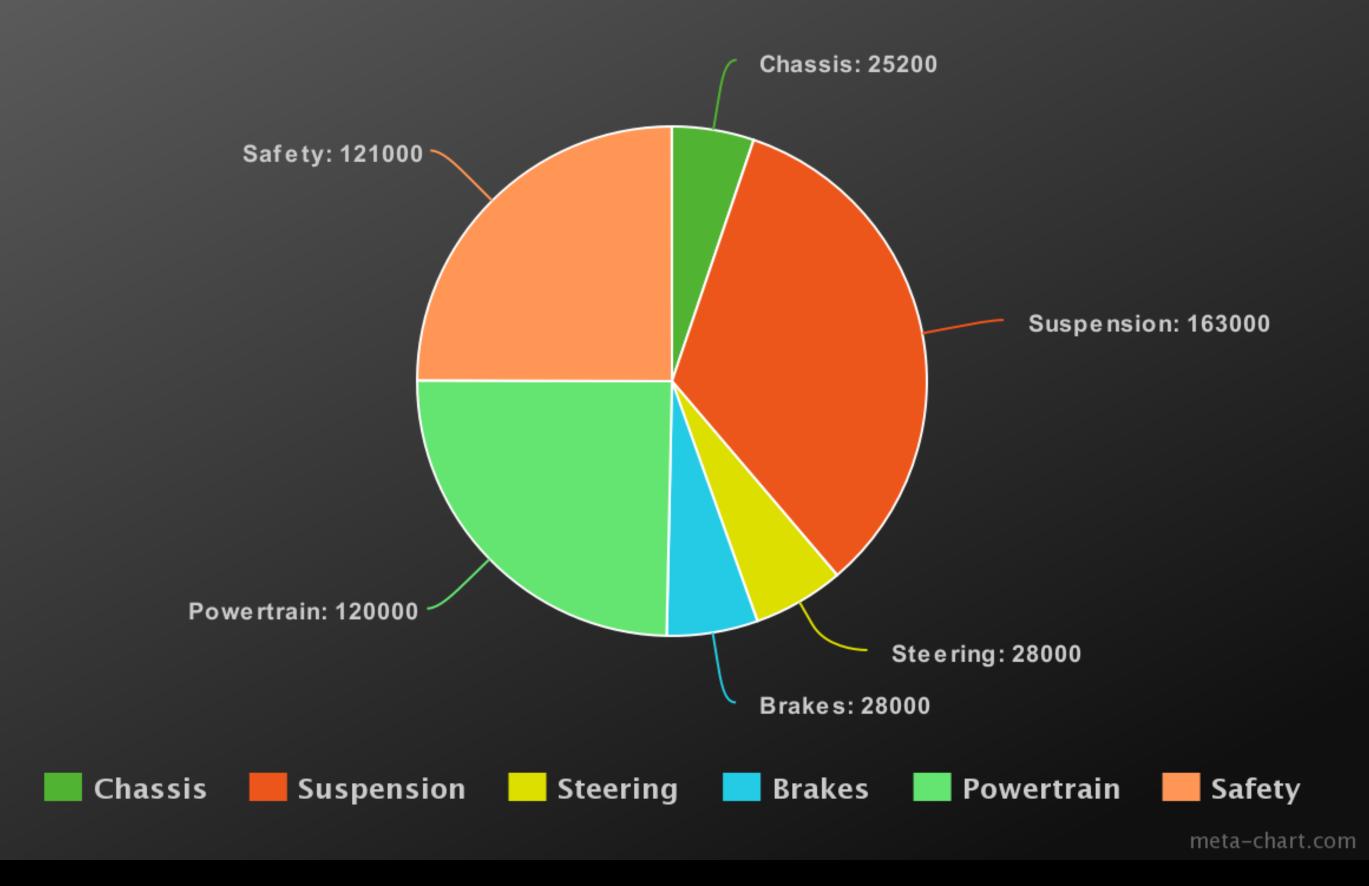

## Investment

|                                                    | Chassis    | ₹ 25,200   | Designing and manufacturing the roll cage        |  |  |  |
|----------------------------------------------------|------------|------------|--------------------------------------------------|--|--|--|
| A MARINE O                                         | Suspension | ₹ 1,63,000 | Testing and manufacturing of suspension system   |  |  |  |
| $\odot$                                            | Steering   | ₹ 28,000   | Designing and manufacturing rack and pinion      |  |  |  |
| •                                                  | Braking    | ₹ 28,000   | Brake system and bleeding                        |  |  |  |
|                                                    | Powertrain | ₹ 1,20,000 | Transmission system installation                 |  |  |  |
|                                                    | Safety     | ₹ 1,21,00  | Buying safety equipment and transport facilities |  |  |  |
| ີ່<br>Total ₹ 5.24 Lakhs (Including Miscellaneous) |            |            |                                                  |  |  |  |

#### Investment Breakdown