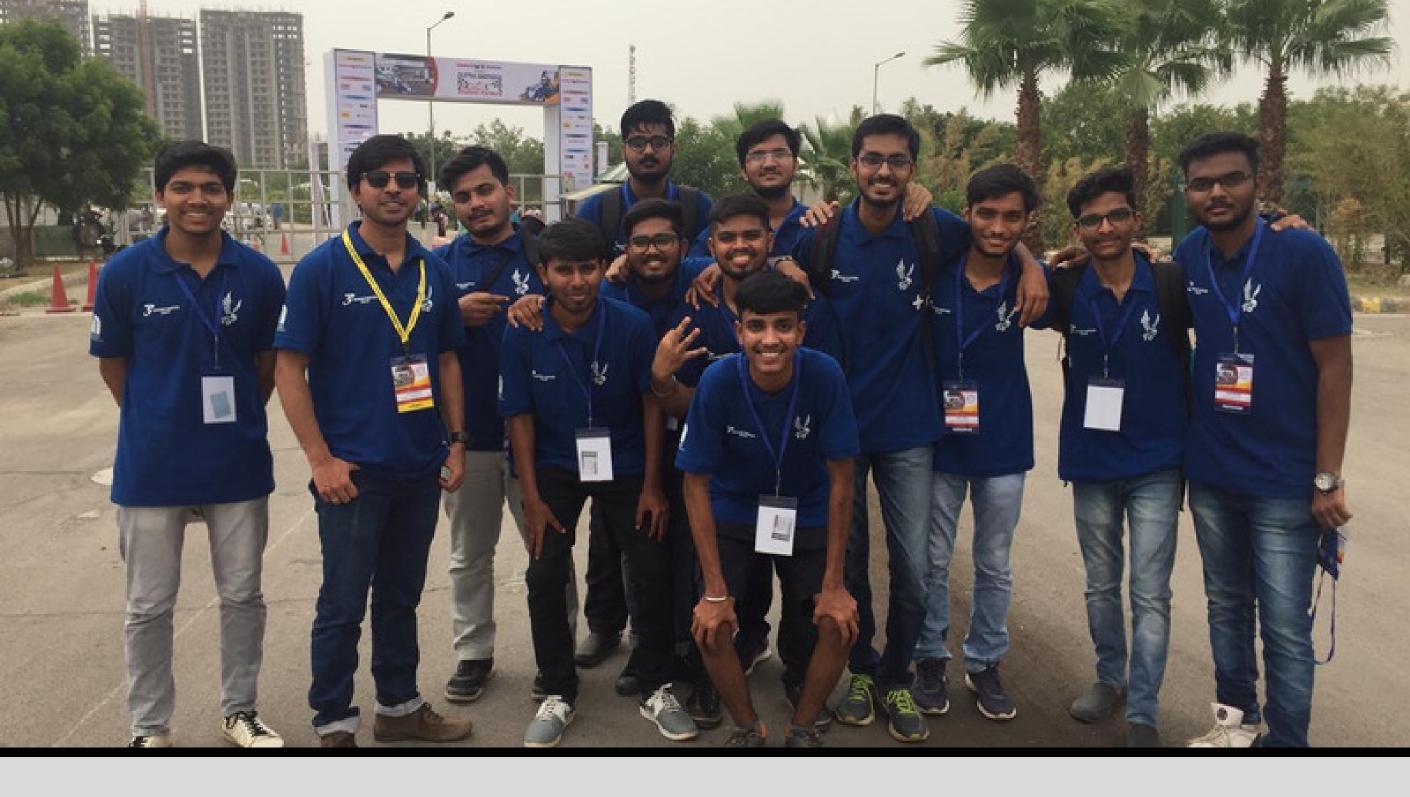

#### **ABOUT US**

TEAM FALCON MOTORSPORTS consists of 25 budding engineers of various branches from from ViMEET SAE Collegiate Club, who have taken the initiative to participate in SUPRA 2019. 'FALCON'- which symbolizes Passion, Speed and Quickness- aptly describes the team whose members are energetic, Smart-working and quick in action.We FALCONs are determined to perform brilliantly in the SUPRA 2019, and gain a valuable experience along with sharpening our skills and creativity

# WHO ARE WE ?

 Our Team consists of 25 budding Mechanical engineers from ViMEET SAE Collegiate Club, who have taken the initiative to participate in SUPRA 2019.

- 'FALCON'- which symbolizes Passion, Speed and Quickness- aptly describes the team whose members are energetic, Smart-working and quick in action.

-Team FALCON MOTORSPORTS is determined to perform brilliantly in the SUPRA 2019, and gain a valuable experience along with sharpening our skills and creativity.