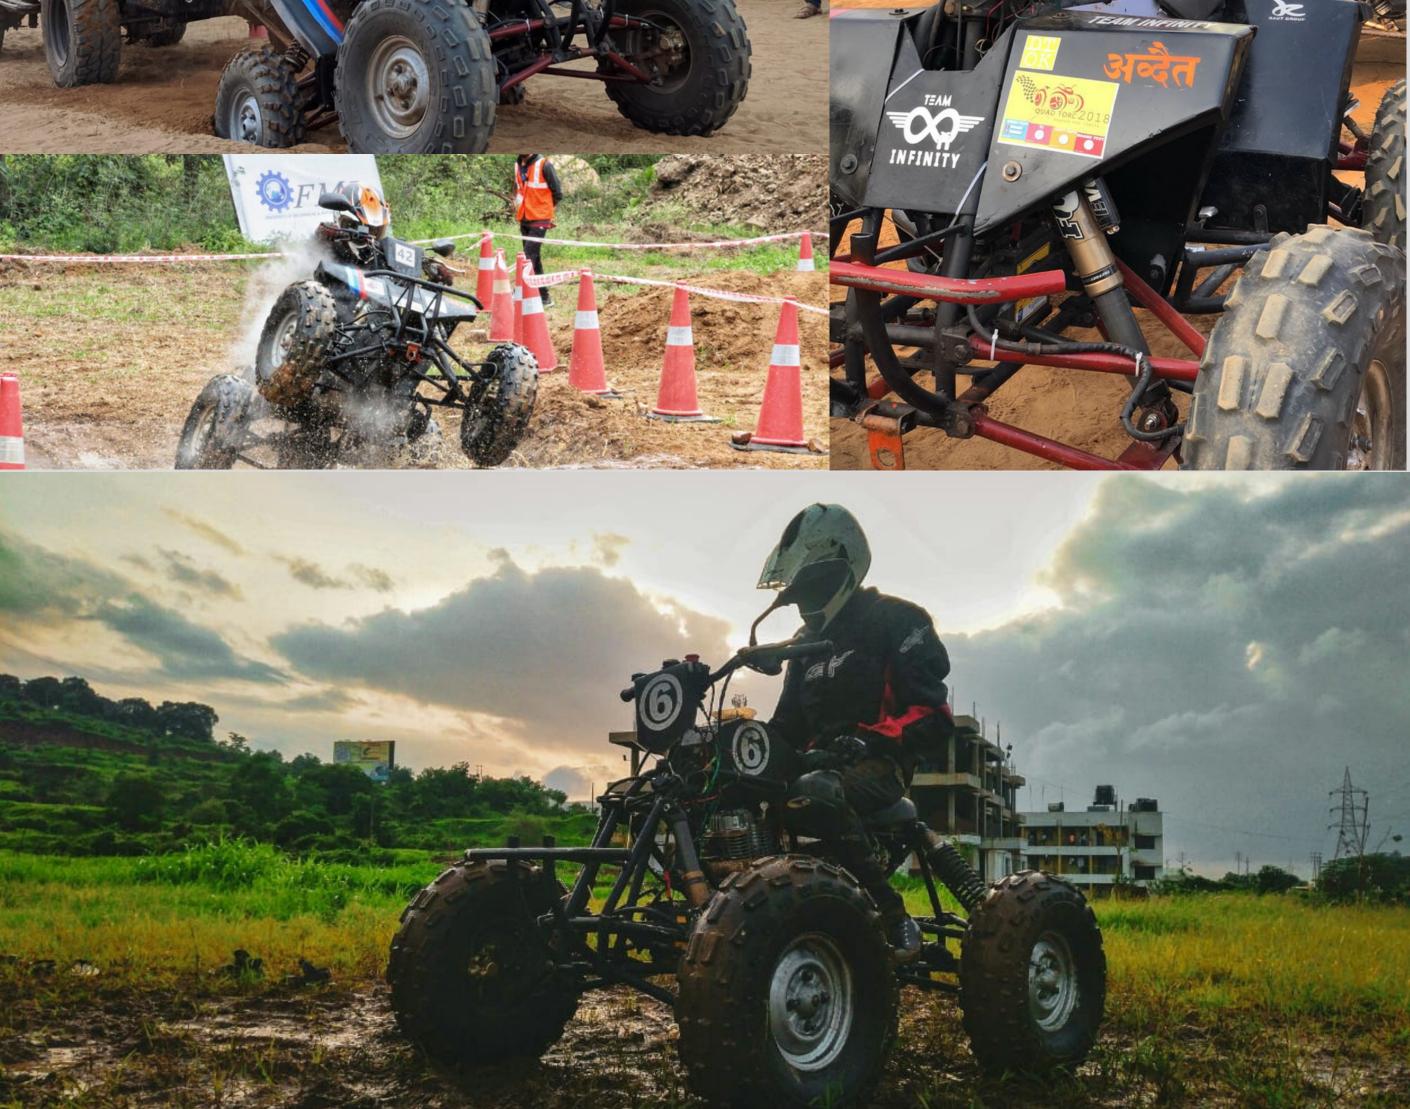

# PREVIOUS VENTURES

Quad tore 2018 competition organised by Indian society of new era engineers. This year the competition was held at Garage one race track , Chachari Mod, chandpur, Bijnore , Uttar Pradesh. This competition was held from 26/09/2018 to 30/09/18. The competition was held in two phases Statics and Dynamics This year we participated in FMAE QBDC SEASON 3 competition which was held at hyderbad from 16th to 19th of this month.The competition was organised basically in two types one is statics and other dynamics

## ACHIEVEMENTS

Quad torc 2018 , bijnor uttar pradesh. Endurance – 1st All over india rank – 2 Cash prize – 90k rs

QBDC season 3 hyderabad Endurance – 1st Manueverbilty – 2nd All over india rank – 3 Cash prize – 25k

OF NEW ERS EHGINEERS () TORC 2018 Quad Torc 2018 VENUE : Chthanchhari Teen Chanpur, Bijnor Road, Uttar Pradesh FROM : 26" to 30" September 2018 TOKEN OF GRATITUDE Team Infinity

tempudi 5

g

150 CLETY

FMA

2ª QBDC SEASON-III

RUNNER U MANEUVERABILITY

WINNER Best Endurance & Fuel Economy

R

FNA

D

8

QEDC SEASON-III

NDURANCE & FUEL ECONOM

Ũ

UAL CAL

95

RUNNER UP

FIA

EDC SEASON-EI

SAFEST QUAD