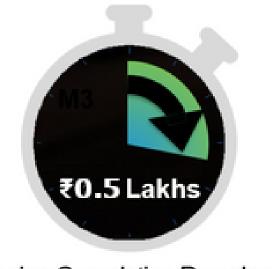

# BUDGET

## Investment

|                                                    | Chassis    | ₹ 25,200   | Designing and manufacturing the roll cage        |  |  |  |
|----------------------------------------------------|------------|------------|--------------------------------------------------|--|--|--|
| A MARINE O                                         | Suspension | ₹ 1,63,000 | Testing and manufacturing of suspension system   |  |  |  |
| $\odot$                                            | Steering   | ₹ 28,000   | Designing and manufacturing rack and pinion      |  |  |  |
| •                                                  | Braking    | ₹ 28,000   | Brake system and bleeding                        |  |  |  |
|                                                    | Powertrain | ₹ 1,20,000 | Transmission system installation                 |  |  |  |
|                                                    | Safety     | ₹ 1,21,00  | Buying safety equipment and transport facilities |  |  |  |
| ີ່<br>Total ₹ 5.24 Lakhs (Including Miscellaneous) |            |            |                                                  |  |  |  |

#### Investment Breakdown