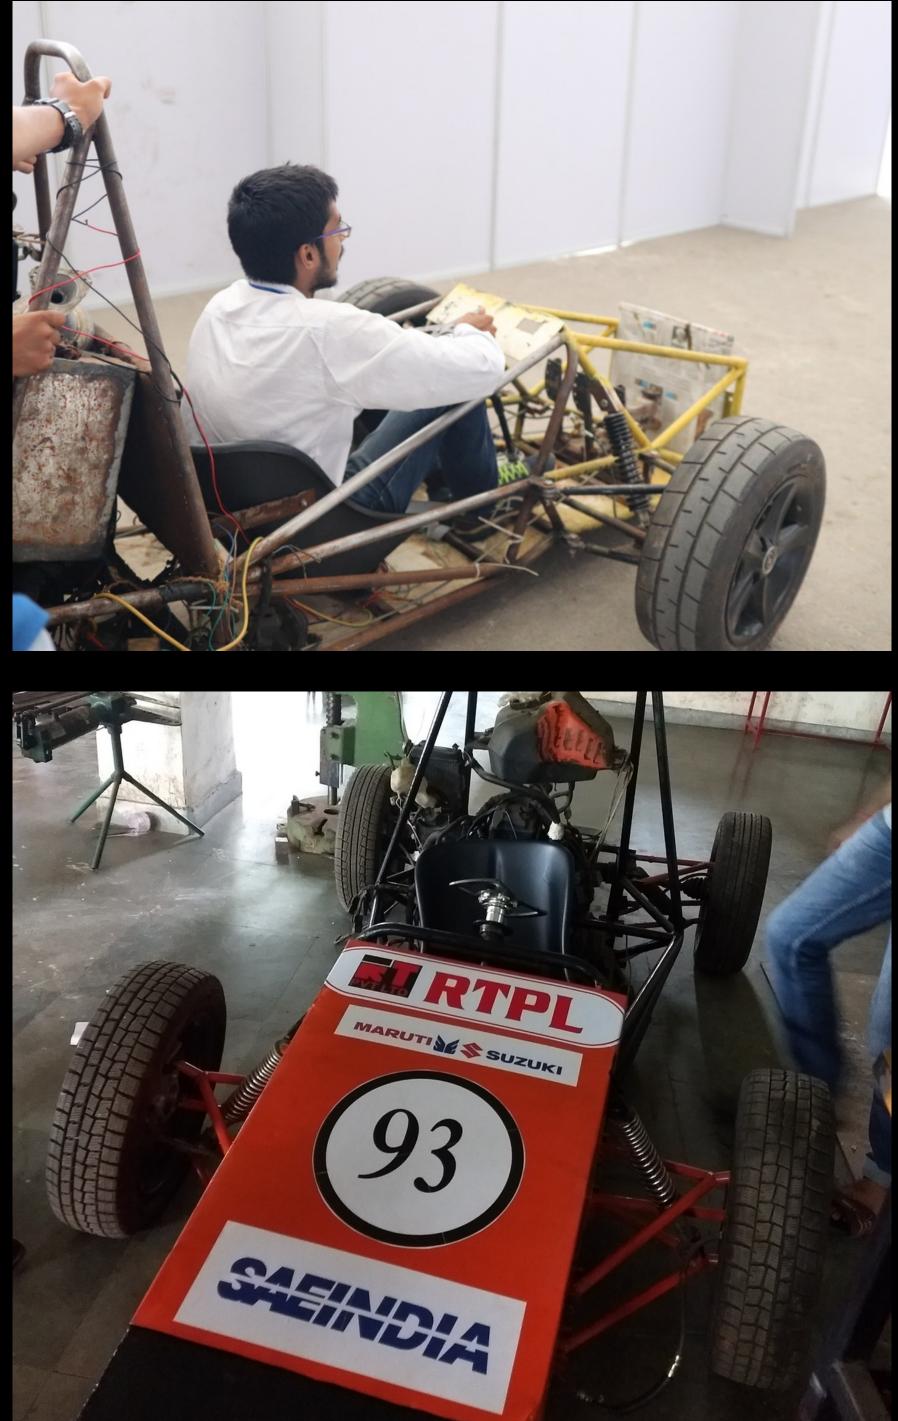

# SAE SUPRA 2018

## TEAM FALCON MOTORSPORTS

### **TEAM NO.: 93**

# FALCING UDRKSHOP

POWER HACKSAW

10

Design Completion Develop