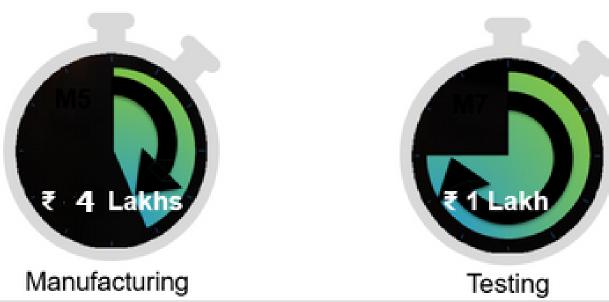

# BUDGET

## Investment

|                                                    | Chassis    | ₹ 25,200   | Designing and manufacturing the roll cage        |  |  |  |
|----------------------------------------------------|------------|------------|--------------------------------------------------|--|--|--|
| A MARINE O                                         | Suspension | ₹ 1,63,000 | Testing and manufacturing of suspension system   |  |  |  |
| $\odot$                                            | Steering   | ₹ 28,000   | Designing and manufacturing rack and pinion      |  |  |  |
| •                                                  | Braking    | ₹ 28,000   | Brake system and bleeding                        |  |  |  |
|                                                    | Powertrain | ₹ 1,20,000 | Transmission system installation                 |  |  |  |
|                                                    | Safety     | ₹ 1,21,00  | Buying safety equipment and transport facilities |  |  |  |
| ີ່<br>Total ₹ 5.24 Lakhs (Including Miscellaneous) |            |            |                                                  |  |  |  |

#### Investment Breakdown