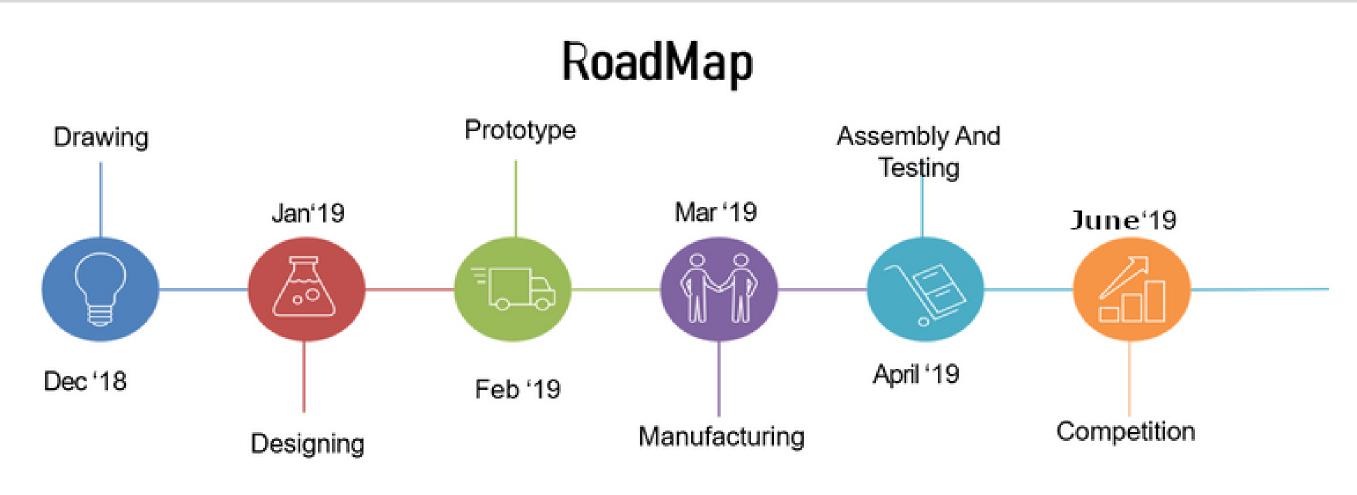

# BUDGET

## Investment

|                                                    | Chassis    | ₹ 25,200   | Designing and manufacturing the roll cage        |  |  |  |
|----------------------------------------------------|------------|------------|--------------------------------------------------|--|--|--|
| A MARINE O                                         | Suspension | ₹ 1,63,000 | Testing and manufacturing of suspension system   |  |  |  |
| $\odot$                                            | Steering   | ₹ 28,000   | Designing and manufacturing rack and pinion      |  |  |  |
| •                                                  | Braking    | ₹ 28,000   | Brake system and bleeding                        |  |  |  |
|                                                    | Powertrain | ₹ 1,20,000 | Transmission system installation                 |  |  |  |
|                                                    | Safety     | ₹ 1,21,00  | Buying safety equipment and transport facilities |  |  |  |
| ີ່<br>Total ₹ 5.24 Lakhs (Including Miscellaneous) |            |            |                                                  |  |  |  |

#### Investment Breakdown